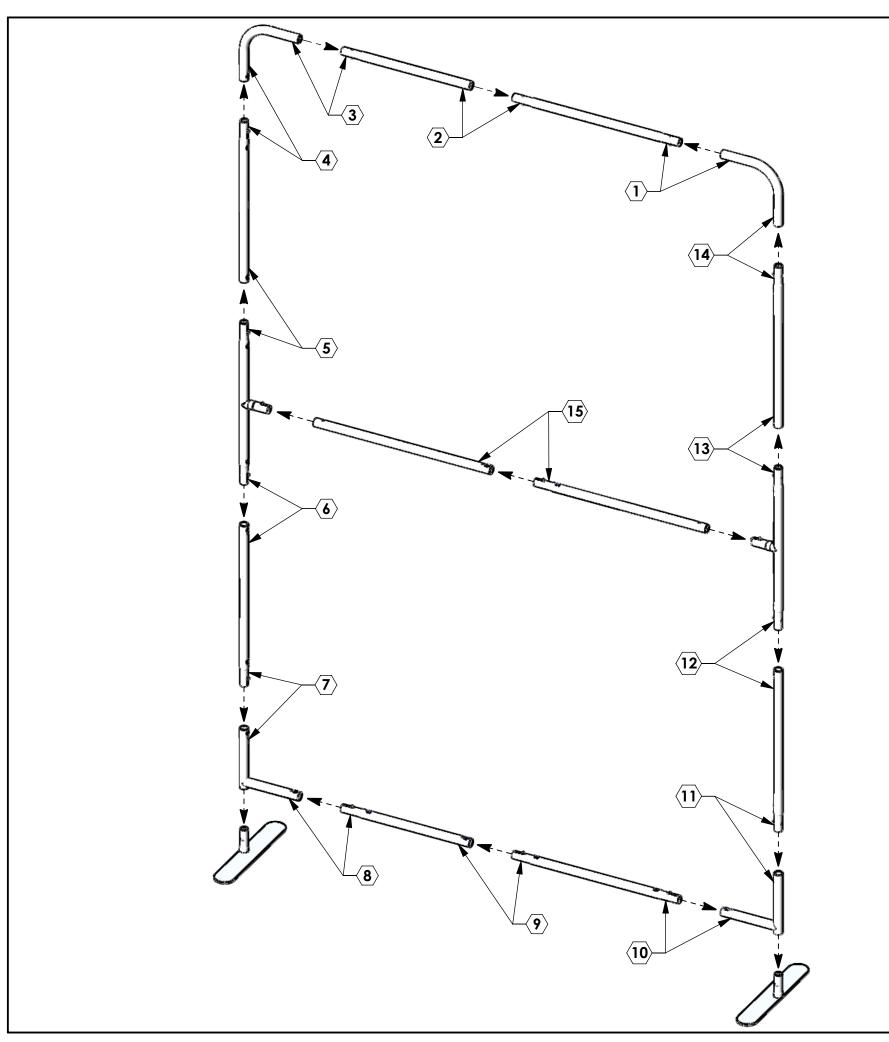

## **NOTES:** UNLESS OTHERWISE SPECIFIED:

- 1. ASSEMBLY TIME: 1 HOUR WITH 1 PERSON.
- 2. NUMBERED HEXAGONS MATCH THE NUMBERED LABELS ON EACH PART DURING ASSEMBLY.
- 3. FEET STYLE MAY VARY.

| FINISH:  MATERIAL: SEE B.O.M.                                                                        | THIRD<br>ANGLE<br>PROJECTION | - PROPRIETARY -  THIS DOCUMENT AND DATA DISCLOSED HERIN OR HEREWITH IS  NOT TO BE REPRODUCED, USED, OR DISCLOSED IN WHOLE OR IN  PART TO ANYONE WITHOUT PERMISSION OF NIEDO GROUP, INC. |                                |  |
|------------------------------------------------------------------------------------------------------|------------------------------|-----------------------------------------------------------------------------------------------------------------------------------------------------------------------------------------|--------------------------------|--|
| DIMENSIONS ARE IN MILLIMETERS                                                                        | - <del>∰</del> NII           | EDO GROUP, INC.                                                                                                                                                                         | 5465 SW WESTE<br>BEAVERTON, OR |  |
| TOLERANCES UNLESS OTHERWISE SPECIFIED  TIPLE WAVE TABLE - BILL OF MATERIA  AND ASSEMBLY INSTRUCTIONS |                              |                                                                                                                                                                                         |                                |  |
|                                                                                                      | B WTM-B1                     |                                                                                                                                                                                         |                                |  |
|                                                                                                      | SCALE: 1:14                  | DO NOT SCALE DRAWING                                                                                                                                                                    | SHEET 1 OF 2                   |  |